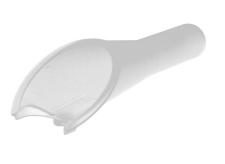

## **Fuel & Additive Funnel - Petrol**

A fuel and additive funnel for use on petrol vehicles fitted with anti-misfuelling flaps, with a long neck design that opens the internal flap to allow emergency refuel. The funnel is manufactured from tough polypropylene and there is a notch in the rim designed to fit fuel additive bottles for easier filling. A useful funnel to keep in the car in case of emergencies.

## **Additional Information**

- Outlet diameter: 21mm. For Petrol fuel filler only.
- · For emergency fuelling or adding fuel additive.
- · Manufactured from polypropylene plastic (PP).
- Angled, notched, anti-splash rim for easier filling. Total funnel length 165mm.
- Fuel & additive funnel available for diesel. Please see Laser Part No. 8021.