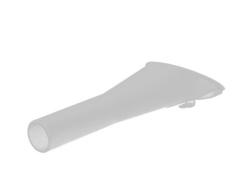

## **Fuel & Additive Funnel - Petrol**

A fuel and additive funnel for use on petrol vehicles fitted with anti-misfuelling flaps, with a long neck design that opens the internal flap to allow emergency refuel. The funnel is manufactured from tough polypropylene and there is a notch in the rim designed to fit fuel additive bottles for easier filling. A useful funnel to keep in the car in case of emergencies.

## **Additional Information**

- Outlet diameter: 21mm. For Petrol fuel filler only.
- · For emergency fuelling or adding fuel additive.
- · Manufactured from polypropylene plastic (PP).
- Angled, notched, anti-splash rim for easier filling. Total funnel length 165mm.
- Fuel & additive funnel available for diesel. Please see Laser Part No. 8021.