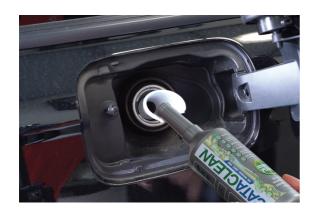

## **Fuel & Additive Funnel - Petrol**

A fuel and additive funnel for use on petrol vehicles fitted with anti-misfuelling flaps, with a long neck design that opens the internal flap to allow emergency refuel. The funnel is manufactured from tough polypropylene and there is a notch in the rim designed to fit fuel additive bottles for easier filling. A useful funnel to keep in the car in case of emergencies.