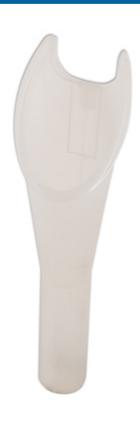

## **Fuel & Additive Funnel - Petrol**

A fuel and additive funnel for use on petrol vehicles fitted with anti-misfuelling flaps, with a long neck design that opens the internal flap to allow emergency refuel. The funnel is manufactured from tough polypropylene and there is a notch in the rim designed to fit fuel additive bottles for easier filling. A useful funnel to keep in the car in case of emergencies.

## **Additional Information**

- Outlet diameter: 21mm. For Petrol fuel filler only.
- · For emergency fuelling or adding fuel additive.
- · Manufactured from polypropylene plastic (PP).
- Angled, notched, anti-splash rim for easier filling. Total funnel length 165mm.
- Fuel & additive funnel available for diesel. Please see Laser Part No. 8021.